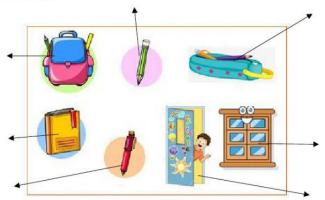

# WHAT'S THIS?

1) Choose the correct word.

window door bag bookcase

bookcase bag window door

door window bag bookcase

bag bookcase window door

2) Write the words.