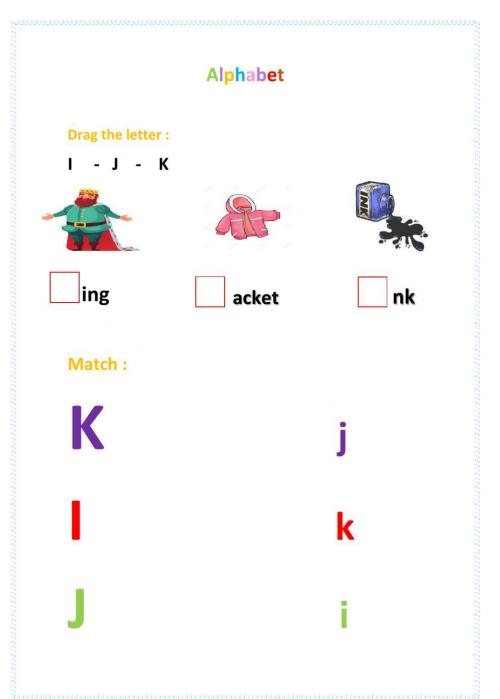

Are they books? Yes, they are. / No, they aren't.

Match the uppercase letter with its lowercase letter.

m

Say the name of the picture and draw a line to the correct beginning sound.

Match the lower case to the upper case letter.