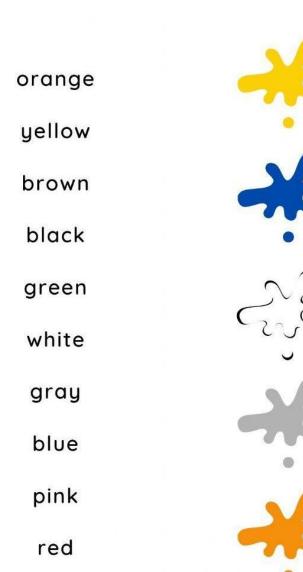

# What color is it?

Name:\_\_\_\_\_ Class \_\_\_\_\_No.\_\_\_

Match the word with the image.

• It's red.

• It's orange.

• It's yellow.

• It's green.

• It's blue.

• It's purple.

• It's pink.