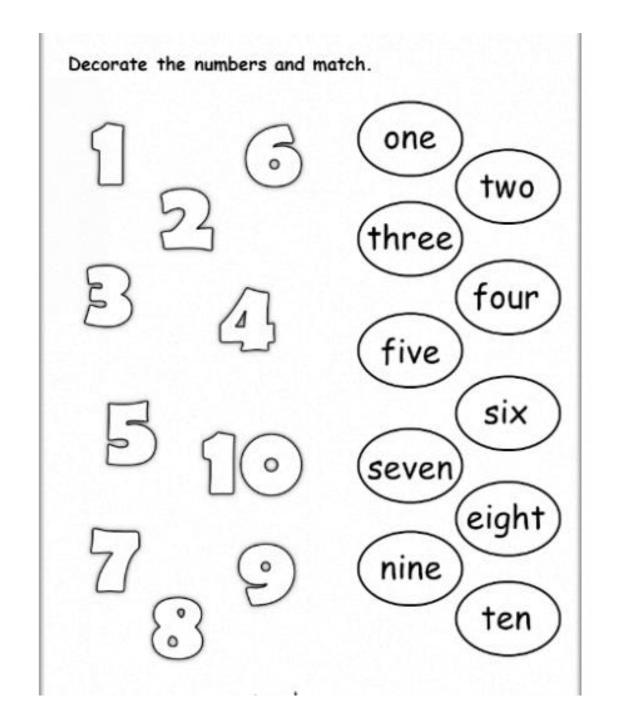

Are they books? Yes, they are. / No, they aren't.

Match the uppercase letter with its lowercase letter.

m

Say the name of the picture and draw a line to the correct beginning sound.

Match the lower case to the upper case letter.