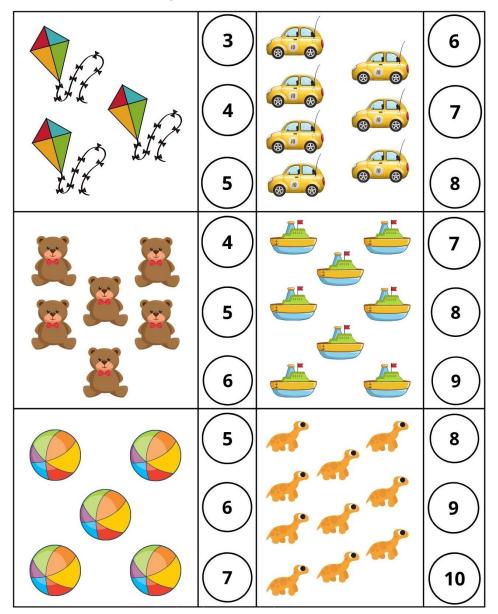

s it a car? Yes, it is. / No, it isn't.



Is it a dog? Yes, it is. / No, it isn't.



Are they starfish? Yes, they are. / No, they aren't.



Are they strawberries? Yes, they are. / No, they aren't.



Is it an apple? Yes, it is. / No, it isn't.



Is it a boat? Yes, it is. / No, it isn't.



Is it number fifty? Yes, it is. / No, it isn't.



Are they seahorses? Yes, they are. / No, they aren't



Is it a school? Yes, it is. / No, it isn't.



Are they books? Yes, they are. / No, they aren't.



Match the uppercase letter with its lowercase letter.























m

Say the name of the picture and draw a line to the correct beginning sound.



















Match the lower case to the upper case letter.



## **Count and Color**

Count the objects and color the correct number.





### **ALPHABET WORKSHEETS**

Fill the missing letters and color it.