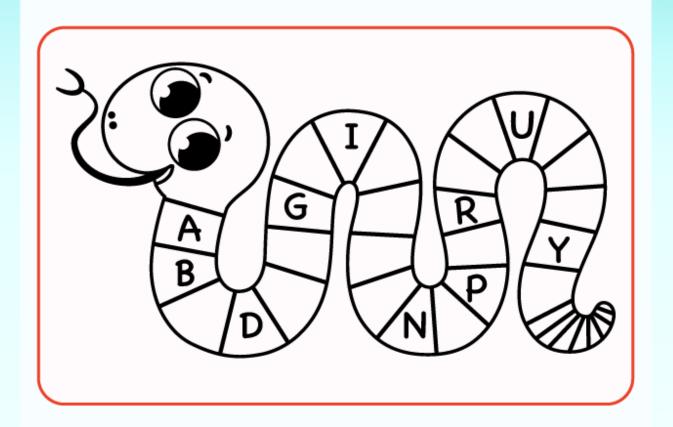

it isn't.



Are they starfish? Yes, they are. / No, they aren't.



Are they strawberries? Yes, they are. / No, they aren't.



Is it an apple? Yes, it is. / No, it isn't.



Is it a boat? Yes, it is. / No, it isn't.



Is it number fifty? Yes, it is. / No, it isn't.



Are they seahorses? Yes, they are. / No, they aren't



Is it a school? Yes, it is. / No, it isn't.



Are they books? Yes, they are. / No, they aren't.



Match the uppercase letter with its lowercase letter.























m

Say the name of the picture and draw a line to the correct beginning sound.



















Match the lower case to the upper case letter.



## **Count and Color**

Count the objects and color the correct number.





### **ALPHABET WORKSHEETS**

Fill the missing letters and color it.