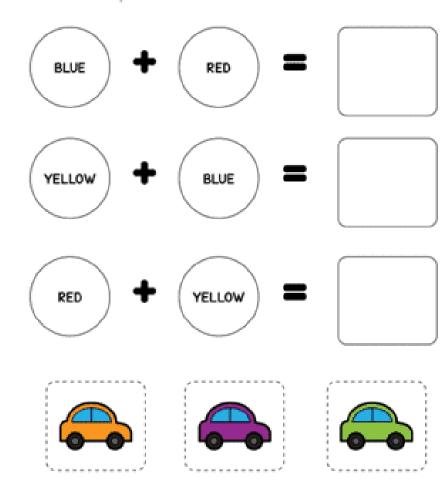

## MIXING COLOR

Mix the colors and paste the car inside the correct box.

Cut out the toy word and paste it next to the correct toy.

train

doll

kite

robot

puzzle