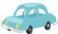

## MIXING COLOR

Mix the colors and paste the car inside the correct box.

Cut out the toy word and paste it next to the correct toy.

train

doll

kite

robot

puzzle

#### 1) Look and write the correct toy

Is it a \_\_car\_\_?

Is it a \_\_\_\_\_

Isita ?

Is it a \_\_\_\_\_?

Is it a \_\_\_\_\_?

#### 2) Read and click YES, IT IS / NO, IT ISN'T

Is it a doll?

Yes, it is No, it isn't

Is it a teddy?

Yes, it is

No, it isn't

Is it a car?

Yes, it is

No, it isn't

Is it a puzzle?

Yes, it is

No, it isn't

Is it a teddy?

Yes, it is

No, it isn't

#### Yes/No Question

Is it a car? Yes, it is. / No, it isn't.

Is it a dog? Yes, it is. / No, it isn't.

Are they starfish? Yes, they are. / No, they aren't.

Are they strawberries? Yes, they are. / No, they aren't.