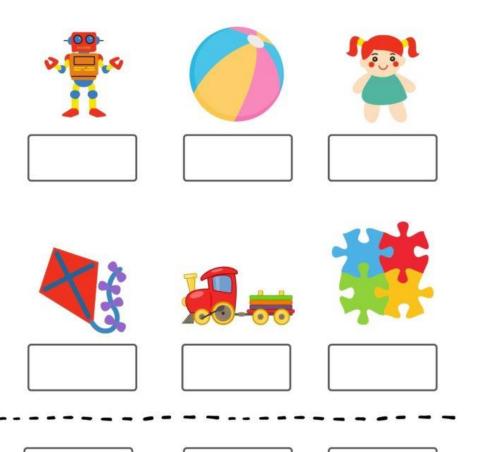

## MIXING COLOR

Mix the colors and paste the car inside the correct box.

Cut out the toy word and paste it next to the correct toy.

train

doll

kite

robot

puzzle

ball